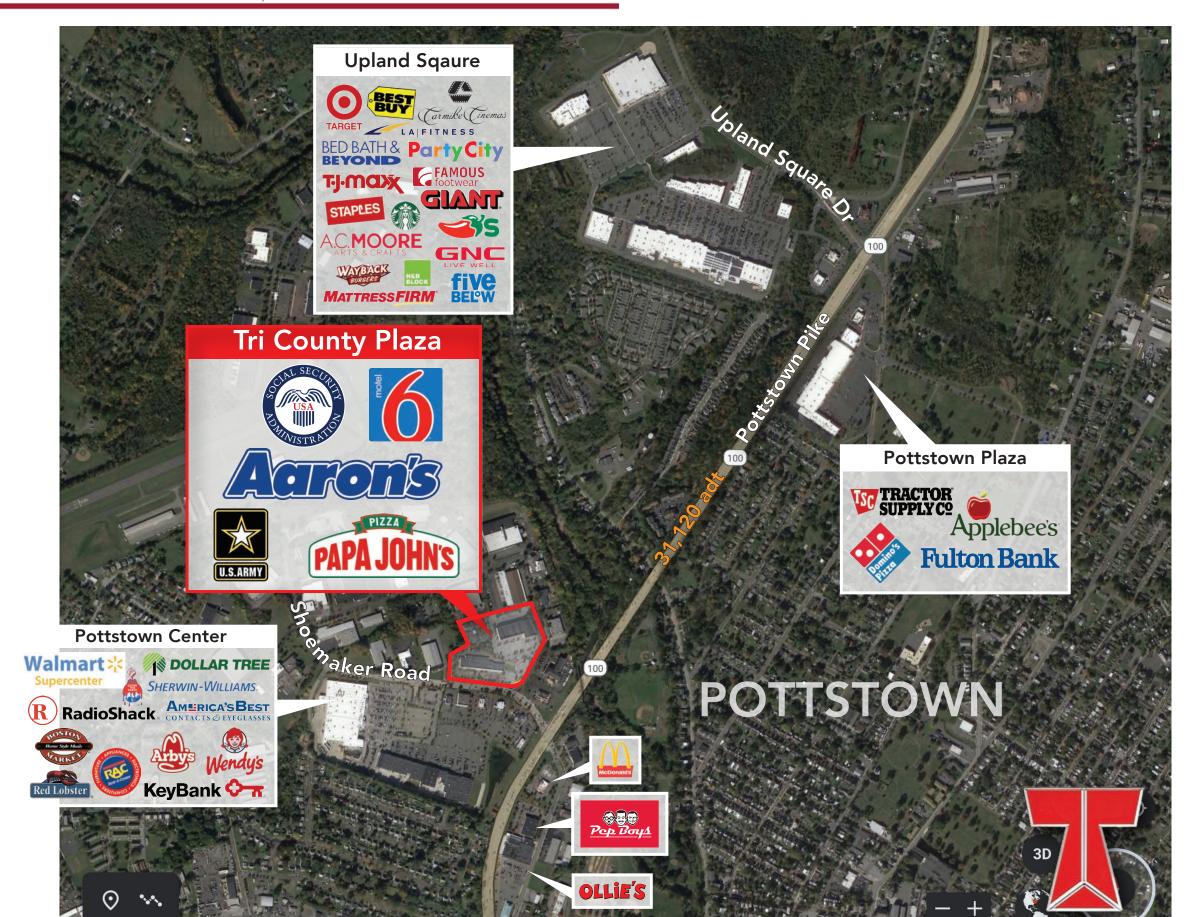

- Additional 35,000 SF strip center with national retailers; Papa John's and Leslie's **Pool Supplies**
- 5,000 SF PAD site with drive available
- Ample parking
- Neighboring retailers: Across from Walmart Supercenter, Dollar Tree, Wendy's

Target, Carmike, Best Buy, Bed, Bath & Beyond, TJ Maxx, Staples, AC Moore, Party City, Giant, Starbucks, Chilli's

For more information call

Bob Gueli • 718.357.3642 • Or visit TriCountyBusinessCampus.com and Loopnet.com

Shoemaker Road

**Bob Gueli** • 718.357.3642 • Or visit TriCountyBusinessCampus.com and Loopnet.com