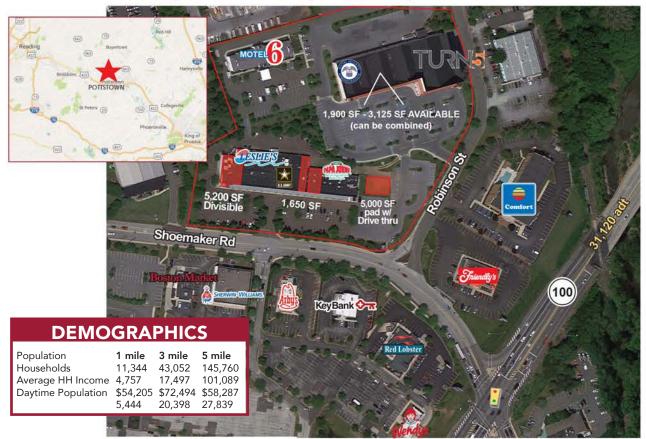

## PAD SITE- 5,000 SF / 1,600 - 5,200 SF AVAILABLE

## **KEY HIGHLIGHTS**

- Brand new retail strip center with units ranging in size from 2,000 to 3,500 SF and larger, Ceiling heights from 11' to 35'
- Great visibility from Route 100 close to signalized intersection for easy access
- Just north of Route 422 with a new expansion under construction; the major travel corridor through Montgomery County
- Vacant space also offered as flex space at a reduced rate of \$10/sf plus RE Taxes, Insurance

- Additional 35,000 SF strip center with national retailers; Papa John's and Leslie's **Pool Supplies**
- 5,000 SF PAD site with drive available
- Ample parking
- Neighboring retailers: Across from Walmart Supercenter, Dollar Tree, Wendy's

Target, Carmike, Best Buy, Bed, Bath & Beyond, TJ Maxx, Staples, AC Moore, Party City, Giant, Starbucks, Chilli's

For more information call

Bob Gueli • 718.357.3642 • Or visit TriCountyBusinessCampus.com and Loopnet.com